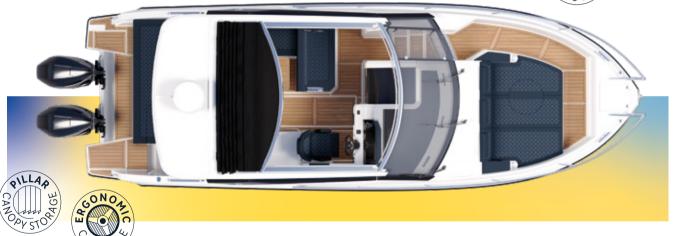

## PREMIERE '23

Introducing the Sorrento 100, the latest addition to the prestigious Parker line-up. This twin outboard sports cruiser is expertly designed to serve as the ultimate day boat and weekender. With a cutting-edge twin step hull design, the Sorrento 100 achieves remarkable efficiency without compromising it's exhilarating sporty driving experience.