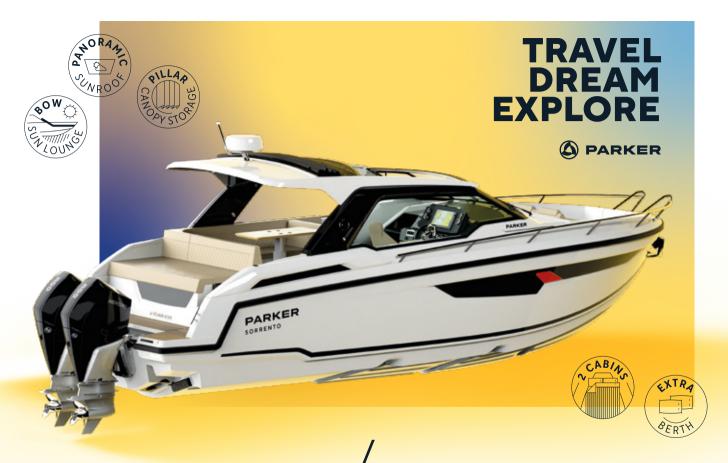

## PREMIERE '23

Introducing the Sorrento 100, the latest addition to the prestigious Parker line-up. This twin outboard sports cruiser is expertly designed to serve as the ultimate day boat and weekender. With a cutting-edge twin step hull design, the Sorrento 100 achieves remarkable efficiency without compromising it's exhilarating sporty driving experience.

## TRAVEL DREAM EXPLORE