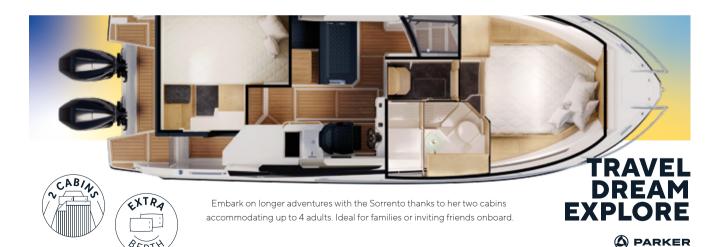

SORRENTO

PREMIERE '23

## SORRENTO

## PREMIERE '23







Introducing the Sorrento 100, the latest addition to the prestigious Parker line-up. This twin outboard sports cruiser is expertly designed to serve as the ultimate day boat and weekender. With a cutting-edge twin step hull design, the Sorrento 100 achieves remarkable efficiency without compromising it's exhilarating sporty driving experience.

## TRAVEL DREAM EXPLORE



## SORRENTO



















**PERSONS** 



CE

LOA length overall 10.48 m\*

BEAM overall 3.15 m.

**DRAUGHT** without engine 0.42 m

**WEIGHT** without engine *TBA* 

**FUEL** tank capacity **465** *l* 

FRESH WATER tank capacity

100 l

ENGINE MAX

2 x 350 HP 10

 $\boldsymbol{B}$ 

<sup>\*</sup> including engine and anchor





Coming soon a brand new look



see © more

www.parkerpoland.com parker@parker.com.pl {} / bateauxparker