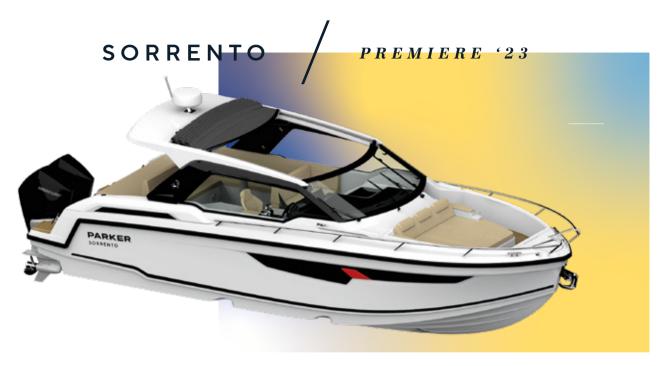

SORRENTO

PREMIERE '23

## SORRENTO

## PREMIERE '23

Introducing the Sorrento 100, the latest addition to the prestigious Parker line-up. This twin outboard sports cruiser is expertly designed to serve as the ultimate day boat and weekender. With a cutting-edge twin step hull design, the Sorrento 100 achieves remarkable efficiency without compromising it's exhilarating sporty driving experience.