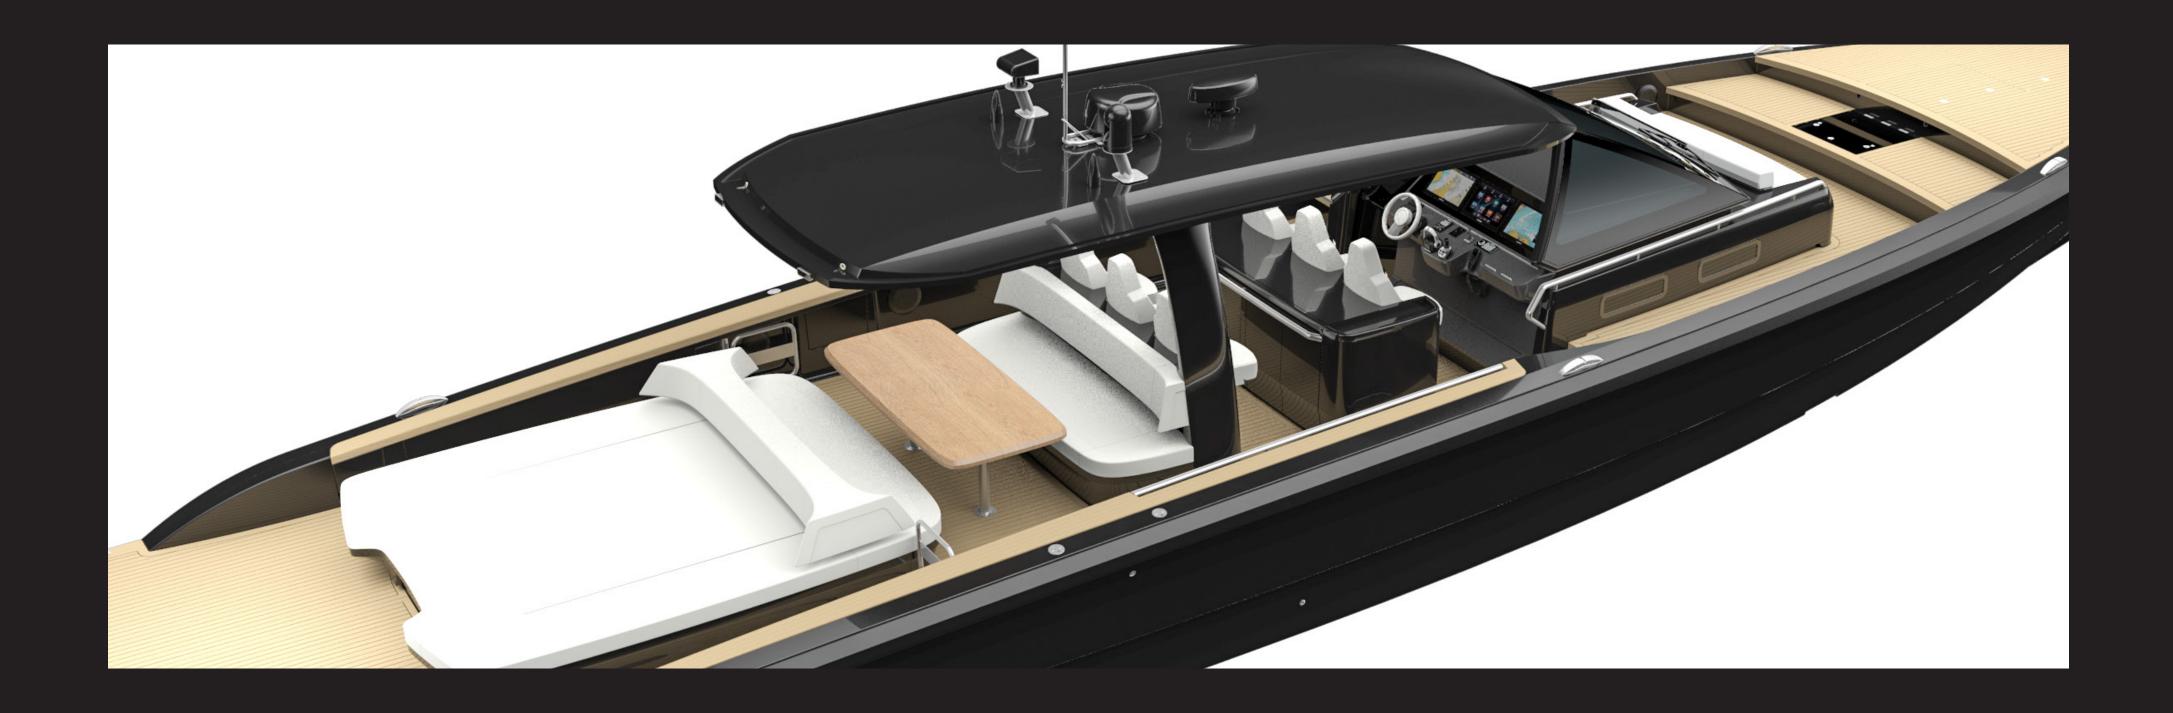

Windy SLR 60 is a powerful 60ft chaseboat with a strong personality and clear dual purpose. It is the first boat to bring together Norwegian powerboat builder Windy with Malcolm McKeon Yacht Design. With a range of 850 nautical miles at 25 knots, the Windy SLR 60 has been designed to be the ultimate superyacht chaseboat for long distance excursions. However, it will also serve as a very nimble sports boat for diving and fishing, as well as support shoreside exploration. This contemporary and elegant design is fitted with a large swim platform aft of the luxurious guest area and bar, making it a very attractive vessel for socialising and enjoying relaxing times on the water.

conducted. The SLR60 has been designed to operate in extreme sea conditions, with a generous flare to the bow and multiple chines on the hull keeping the boat as dry as possible.

As you would expect of a high-performance chaseboat from Windy, the SLR 60 will be able to traverse unprotected and open passages of water with ease. The full-height windscreen provides protection at high speed for those in the forward-facing seats and an increased fuel capacity, compared to other boats of her size, equips this luxury tender with an exceptionally long range of 850 nautical miles at 25 knots. Exhilarating to drive, this incredibly responsive vessel offers impressive acceleration and handling at speed.

## by **Studio Liaigre**.

In the yachting industry,
the Liaigre signature is
synonymous with refined
materials, assemblies
and finishes.

Specifications

 Length over all 18.18 m • Beam 4.538 m Draft 1.25 m Fuel 4250 L Max speed 44 knots