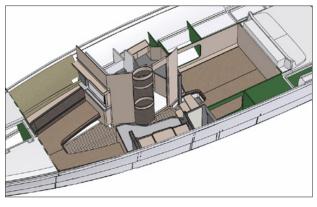

Interior design is created

## by **Studio Liaigre**.

In the yachting industry,
the Liaigre signature is
synonymous with refined
materials, assemblies
and finishes.

Specifications

 Length over all 18.18 m • Beam 4.538 m Draft 1.25 m Fuel 4250 L Max speed 44 knots