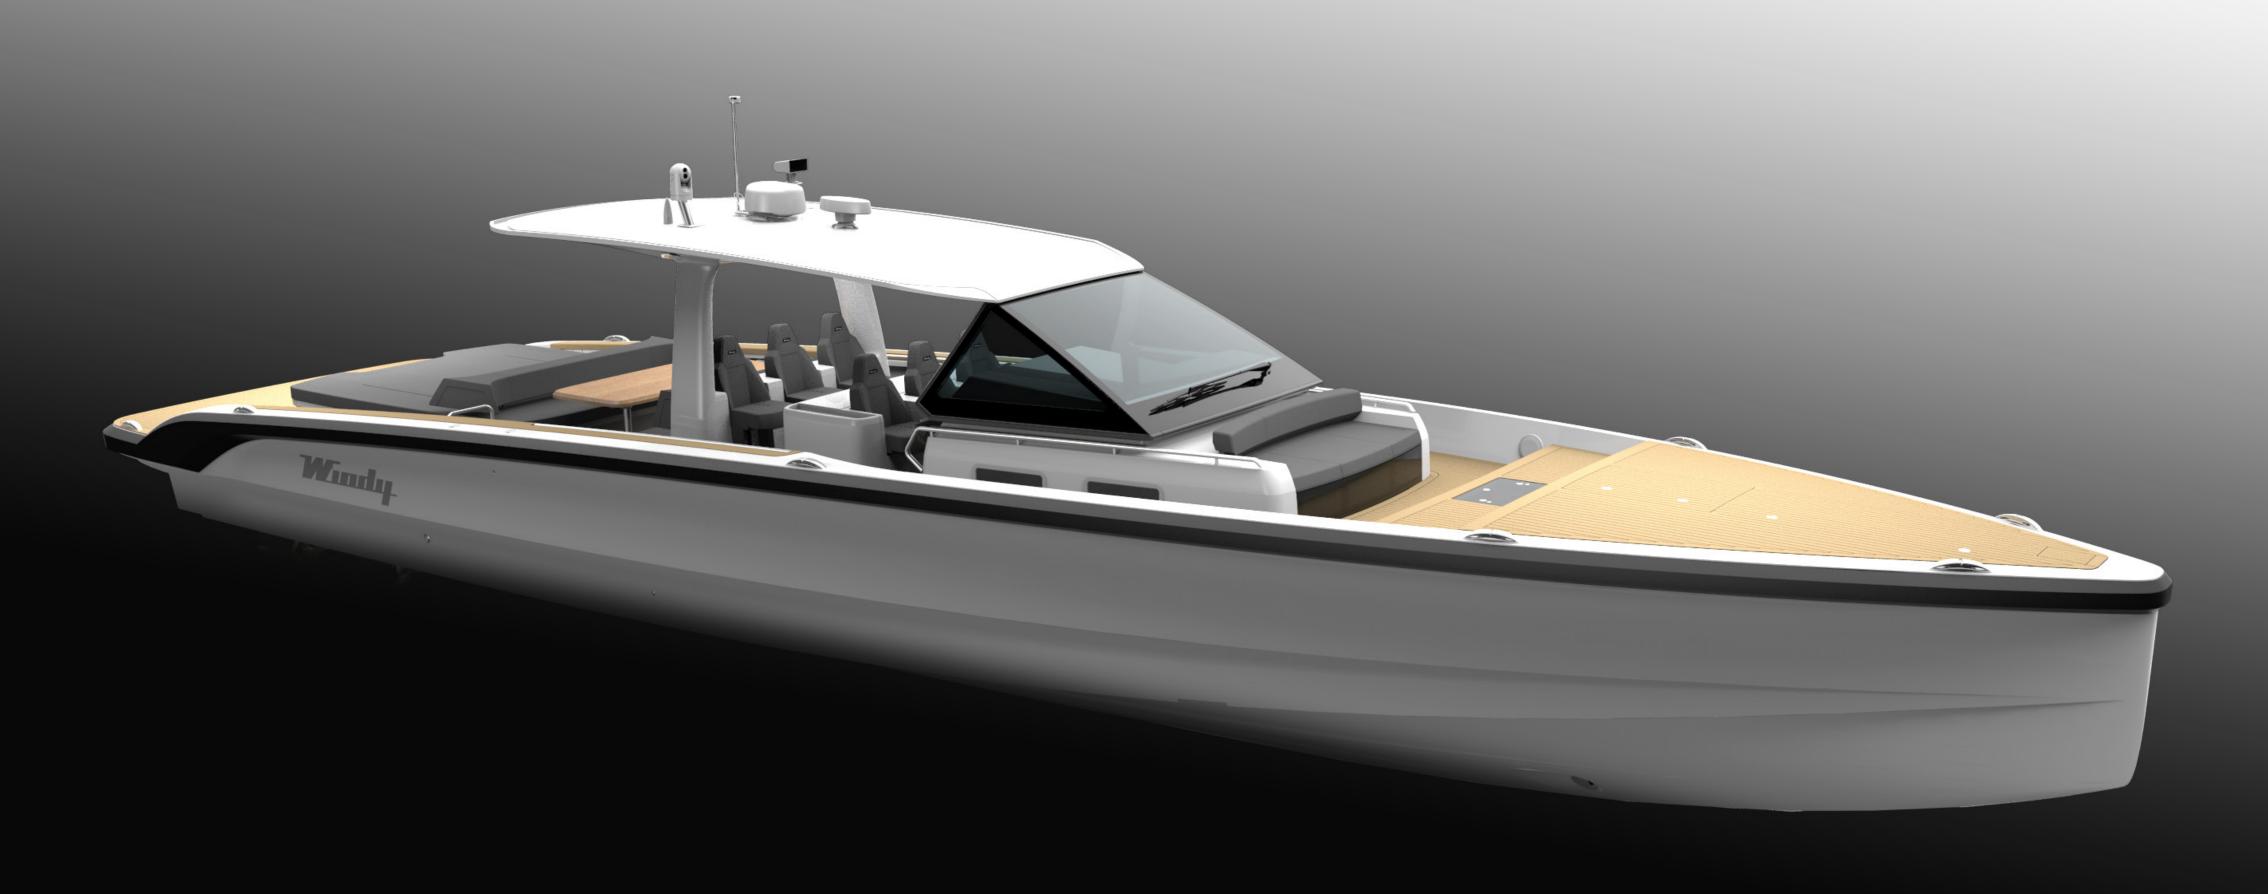

Windy SLR 60 is a powerful 60ft chaseboat with a strong personality and clear dual purpose. It is the first boat to bring together Norwegian powerboat builder Windy with Malcolm McKeon Yacht Design. With a range of 850 nautical miles at 25 knots, the Windy SLR 60 has been designed to be the ultimate superyacht chaseboat for long distance excursions. However, it will also serve as a very nimble sports boat for diving and fishing, as well as support shoreside exploration. This contemporary and elegant design is fitted with a large swim platform aft of the luxurious guest area and bar, making it a very attractive vessel for socialising and enjoying relaxing times on the water.

conducted. The SLR60 has been designed to operate in extreme sea conditions, with a generous flare to the bow and multiple chines on the hull keeping the boat as dry as possible.

As you would expect of a high-performance chaseboat from Windy, the SLR 60 will be able to traverse unprotected and open passages of water with ease. The full-height windscreen provides protection at high speed for those in the forward-facing seats and an increased fuel capacity, compared to other boats of her size, equips this luxury tender with an exceptionally long range of 850 nautical miles at 25 knots. Exhilarating to drive, this incredibly responsive vessel offers impressive acceleration and handling at speed.

## DESIGN OPTIMISATION

Cape Horn Engineering comments "We conducted a rigorous testing procedure to evaluate and assess the boat's performance in varying sea states. One of the main concerns of the client was the amount of spray that the yacht would experience when going through waves at speed. CFD investigations and analyses were conducted on how to minimise the spray or prevent spray being blown back into the boat. By optimising the design of the freeboard with a generous flare to the bow and giving special attention to the position of the multiple chines and spray rails this concern was addressed, keeping the boat as dry as possible".