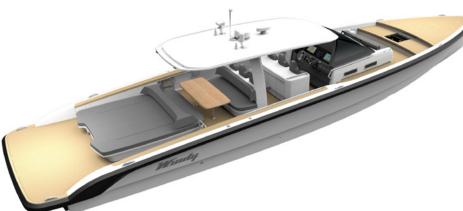

Windy SLR 60 is a powerful 60ft chaseboat with a strong personality and clear dual purpose. It is the first boat to bring together Norwegian powerboat builder Windy with Malcolm McKeon Yacht Design. With a range of 850 nautical miles at 25 knots, the Windy SLR 60 has been designed to be the ultimate superyacht chaseboat for long distance excursions. However, it will also serve as a very nimble sports boat for diving and fishing, as well as support shoreside exploration. This contemporary and elegant design is fitted with a large swim platform aft of the luxurious guest area and bar, making it a very attractive vessel for socialising and enjoying relaxing times on the water.

## Second to none

Windy

The first vessel has been commissioned by an experienced superyacht owner and has been designed to meet their stringent requirements. The SLR 60 features detailed design accents that mirror those of her superyacht mothership. Following delivery of this first SLR 60, Windy Scandinavia AB is looking forward to the design going into production at the Windy yard in Sweden, making it the largest Windy available and establishing the 60-footer as the company's flagship.

conducted. The SLR60 has been designed to operate in extreme sea conditions, with a generous flare to the bow and multiple chines on the hull keeping the boat as dry as possible.

As you would expect of a high-performance chaseboat from Windy, the SLR 60 will be able to traverse unprotected and open passages of water with ease. The full-height windscreen provides protection at high speed for those in the forward-facing seats and an increased fuel capacity, compared to other boats of her size, equips this luxury tender with an exceptionally long range of 850 nautical miles at 25 knots. Exhilarating to drive, this incredibly responsive vessel offers impressive acceleration and handling at speed.