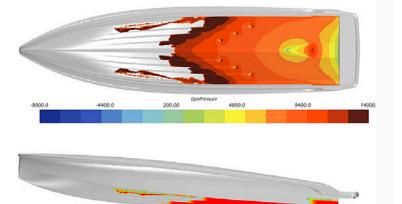

conducted. The SLR60 has been designed to operate in extreme sea conditions, with a generous flare to the bow and multiple chines on the hull keeping the boat as dry as possible.

As you would expect of a high-performance chaseboat from Windy, the SLR 60 will be able to traverse unprotected and open passages of water with ease. The full-height windscreen provides protection at high speed for those in the forward-facing seats and an increased fuel capacity, compared to other boats of her size, equips this luxury tender with an exceptionally long range of 850 nautical miles at 25 knots. Exhilarating to drive, this incredibly responsive vessel offers impressive acceleration and handling at speed.

## DESIGN OPTIMISATION

Cape Horn Engineering comments "We conducted a rigorous testing procedure to evaluate and assess the boat's performance in varying sea states. One of the main concerns of the client was the amount of spray that the yacht would experience when going through waves at speed. CFD investigations and analyses were conducted on how to minimise the spray or prevent spray being blown back into the boat. By optimising the design of the freeboard with a generous flare to the bow and giving special attention to the position of the multiple chines and spray rails this concern was addressed, keeping the boat as dry as possible".