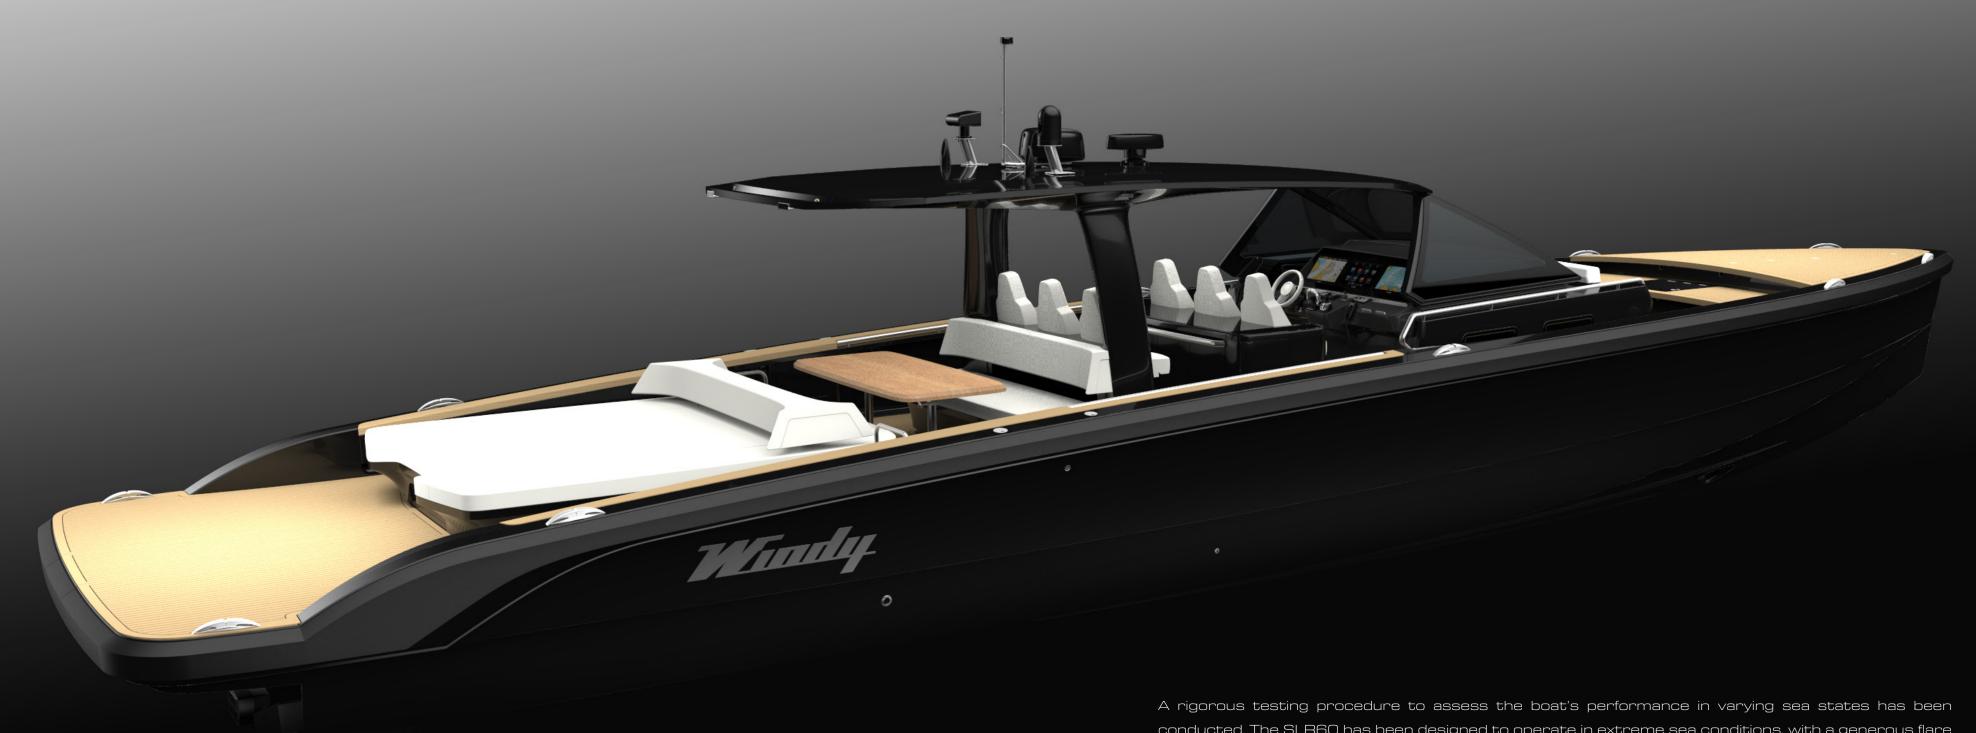

Windy SLR 60 is a powerful 60ft chaseboat with a strong personality and clear dual purpose. It is the first boat to bring together Norwegian powerboat builder Windy with Malcolm McKeon Yacht Design. With a range of 850 nautical miles at 25 knots, the Windy SLR 60 has been designed to be the ultimate superyacht chaseboat for long distance excursions. However, it will also serve as a very nimble sports boat for diving and fishing, as well as support shoreside exploration. This contemporary and elegant design is fitted with a large swim platform aft of the luxurious guest area and bar, making it a very attractive vessel for socialising and enjoying relaxing times on the water.

## Second to none

Windy

The first vessel has been commissioned by an experienced superyacht owner and has been designed to meet their stringent requirements. The SLR 60 features detailed design accents that mirror those of her superyacht mothership. Following delivery of this first SLR 60, Windy Scandinavia AB is looking forward to the design going into production at the Windy yard in Sweden, making it the largest Windy available and establishing the 60-footer as the company's flagship.

conducted. The SLR60 has been designed to operate in extreme sea conditions, with a generous flare to the bow and multiple chines on the hull keeping the boat as dry as possible.

As you would expect of a high-performance chaseboat from Windy, the SLR 60 will be able to traverse unprotected and open passages of water with ease. The full-height windscreen provides protection at high speed for those in the forward-facing seats and an increased fuel capacity, compared to other boats of her size, equips this luxury tender with an exceptionally long range of 850 nautical miles at 25 knots. Exhilarating to drive, this incredibly responsive vessel offers impressive acceleration and handling at speed.