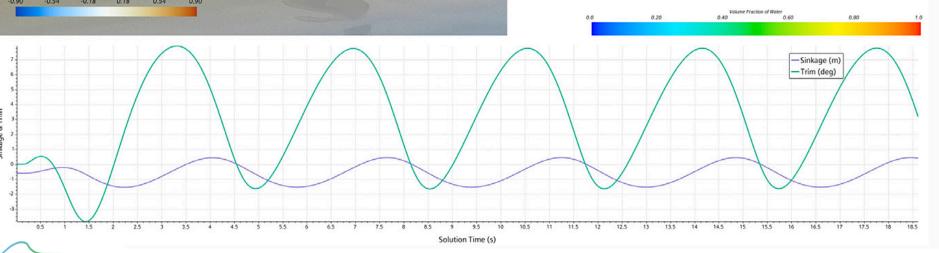

## DESIGN OPTIMISATION

Cape Horn Engineering comments "We conducted a rigorous testing procedure to evaluate and assess the boat's performance in varying sea states. One of the main concerns of the client was the amount of spray that the yacht would experience when going through waves at speed. CFD investigations and analyses were conducted on how to minimise the spray or prevent spray being blown back into the boat. By optimising the design of the freeboard with a generous flare to the bow and giving special attention to the position of the multiple chines and spray rails this concern was addressed, keeping the boat as dry as possible".