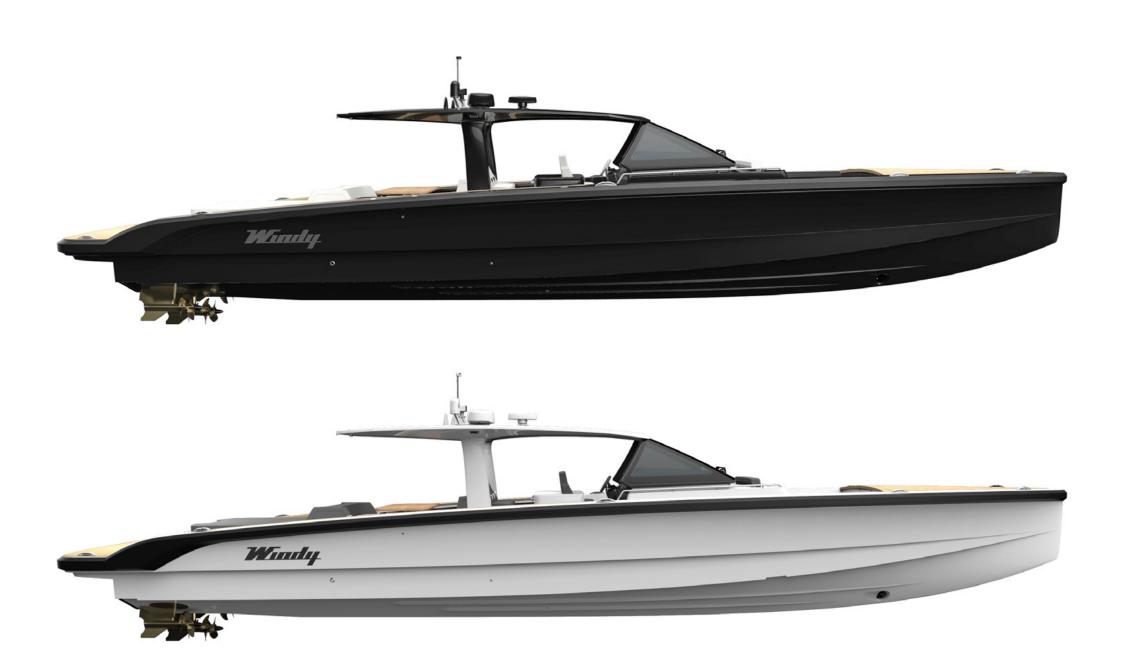

Windy SLR 60 is a powerful 60ft chaseboat with a strong personality and clear dual purpose. It is the first boat to bring together Norwegian powerboat builder Windy with Malcolm McKeon Yacht Design. With a range of 850 nautical miles at 25 knots, the Windy SLR 60 has been designed to be the ultimate superyacht chaseboat for long distance excursions. However, it will also serve as a very nimble sports boat for diving and fishing, as well as support shoreside exploration. This contemporary and elegant design is fitted with a large swim platform aft of the luxurious guest area and bar, making it a very attractive vessel for socialising and enjoying relaxing times on the water.

## Second to none

Windy

The first vessel has been commissioned by an experienced superyacht owner and has been designed to meet their stringent requirements. The SLR 60 features detailed design accents that mirror those of her superyacht mothership. Following delivery of this first SLR 60, Windy Scandinavia AB is looking forward to the design going into production at the Windy yard in Sweden, making it the largest Windy available and establishing the 60-footer as the company's flagship.