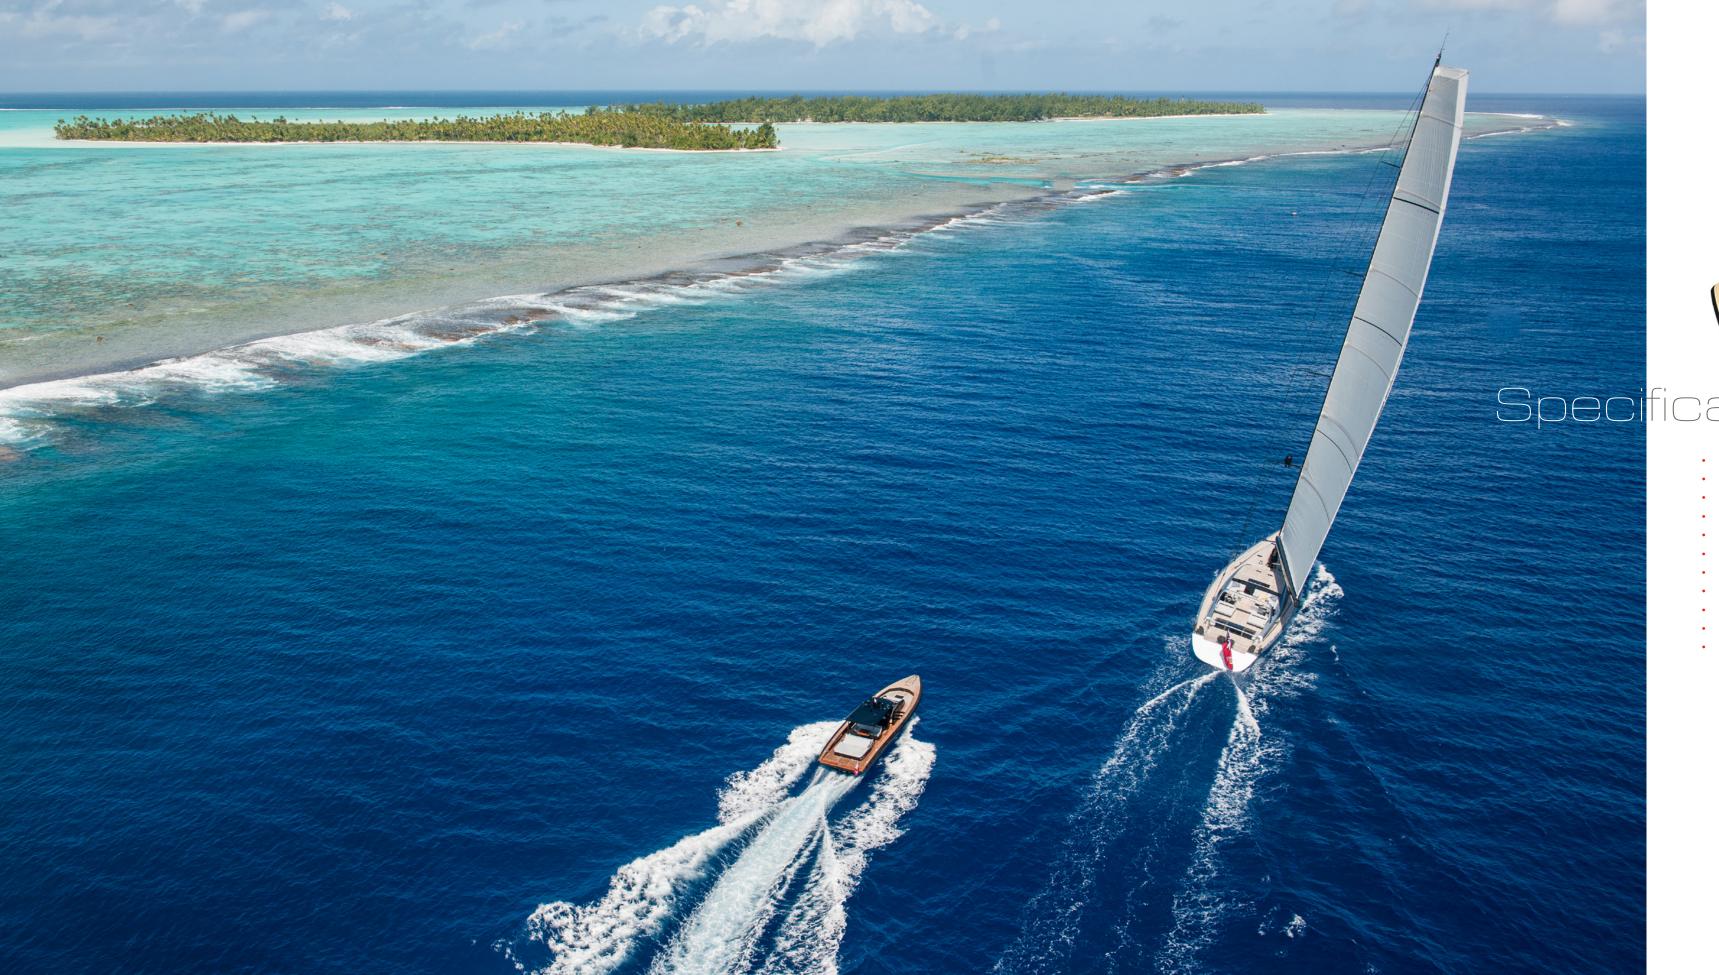

Windy SLR 60 is a powerful 60ft chaseboat with a strong personality and clear dual purpose. It is the first boat to bring together Norwegian powerboat builder Windy with Malcolm McKeon Yacht Design. With a range of 850 nautical miles at 25 knots, the Windy SLR 60 has been designed to be the ultimate superyacht chaseboat for long distance excursions. However, it will also serve as a very nimble sports boat for diving and fishing, as well as support shoreside exploration. This contemporary and elegant design is fitted with a large swim platform aft of the luxurious guest area and bar, making it a very attractive vessel for socialising and enjoying relaxing times on the water.

conducted. The SLR60 has been designed to operate in extreme sea conditions, with a generous flare to the bow and multiple chines on the hull keeping the boat as dry as possible.

As you would expect of a high-performance chaseboat from Windy, the SLR 60 will be able to traverse unprotected and open passages of water with ease. The full-height windscreen provides protection at high speed for those in the forward-facing seats and an increased fuel capacity, compared to other boats of her size, equips this luxury tender with an exceptionally long range of 850 nautical miles at 25 knots. Exhilarating to drive, this incredibly responsive vessel offers impressive acceleration and handling at speed.