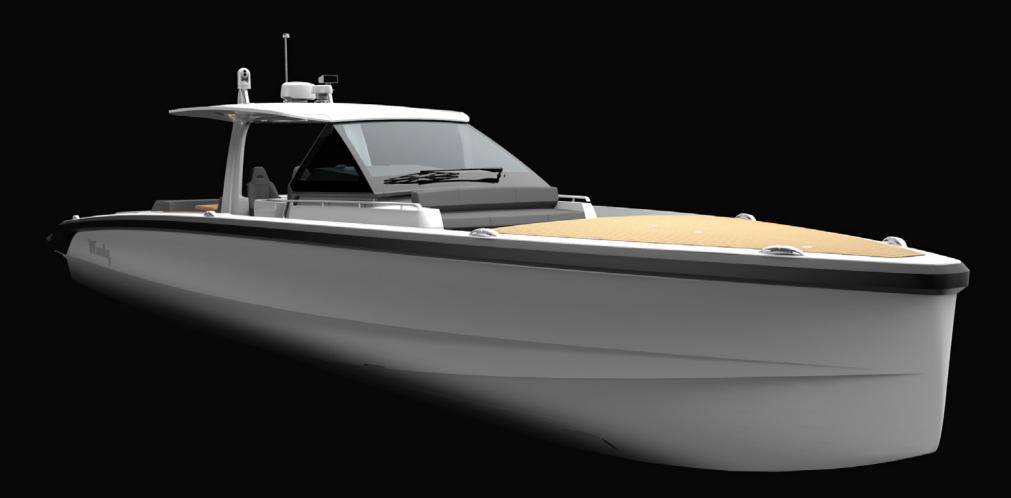

Windy SLR 60 is a powerful 60ft chaseboat with a strong personality and clear dual purpose. It is the first boat to bring together Norwegian powerboat builder Windy with Malcolm McKeon Yacht Design. With a range of 850 nautical miles at 25 knots, the Windy SLR 60 has been designed to be the ultimate superyacht chaseboat for long distance excursions. However, it will also serve as a very nimble sports boat for diving and fishing, as well as support shoreside exploration. This contemporary and elegant design is fitted with a large swim platform aft of the luxurious guest area and bar, making it a very attractive vessel for socialising and enjoying relaxing times on the water.

## Second to none

Windy

The first vessel has been commissioned by an experienced superyacht owner and has been designed to meet their stringent requirements. The SLR 60 features detailed design accents that mirror those of her superyacht mothership. Following delivery of this first SLR 60, Windy Scandinavia AB is looking forward to the design going into production at the Windy yard in Sweden, making it the largest Windy available and establishing the 60-footer as the company's flagship.