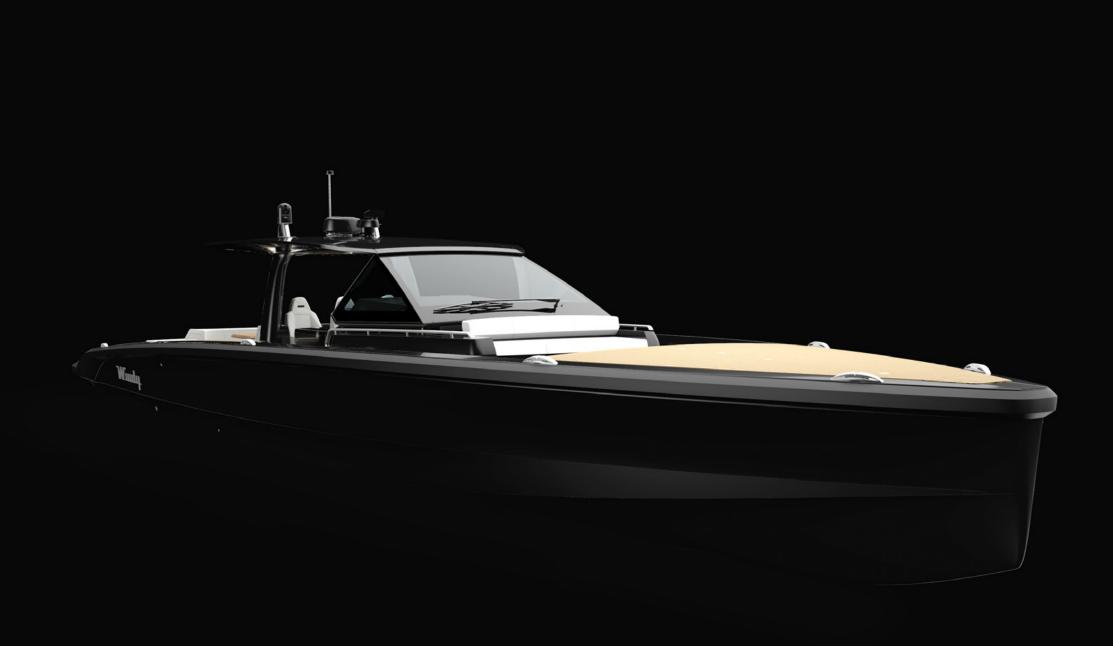

Windy SLR 60 is a powerful 60ft chaseboat with a strong personality and clear dual purpose. It is the first boat to bring together Norwegian powerboat builder Windy with Malcolm McKeon Yacht Design. With a range of 850 nautical miles at 25 knots, the Windy SLR 60 has been designed to be the ultimate superyacht chaseboat for long distance excursions. However, it will also serve as a very nimble sports boat for diving and fishing, as well as support shoreside exploration. This contemporary and elegant design is fitted with a large swim platform aft of the luxurious guest area and bar, making it a very attractive vessel for socialising and enjoying relaxing times on the water.

conducted. The SLR60 has been designed to operate in extreme sea conditions, with a generous flare to the bow and multiple chines on the hull keeping the boat as dry as possible.

As you would expect of a high-performance chaseboat from Windy, the SLR 60 will be able to traverse unprotected and open passages of water with ease. The full-height windscreen provides protection at high speed for those in the forward-facing seats and an increased fuel capacity, compared to other boats of her size, equips this luxury tender with an exceptionally long range of 850 nautical miles at 25 knots. Exhilarating to drive, this incredibly responsive vessel offers impressive acceleration and handling at speed.