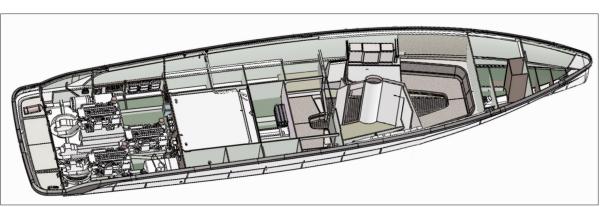

Windy SLR 60 is a powerful 60ft chaseboat with a strong personality and clear dual purpose. It is the first boat to bring together Norwegian powerboat builder Windy with Malcolm McKeon Yacht Design. With a range of 850 nautical miles at 25 knots, the Windy SLR 60 has been designed to be the ultimate superyacht chaseboat for long distance excursions. However, it will also serve as a very nimble sports boat for diving and fishing, as well as support shoreside exploration. This contemporary and elegant design is fitted with a large swim platform aft of the luxurious guest area and bar, making it a very attractive vessel for socialising and enjoying relaxing times on the water.

## Second to none

Windy

The first vessel has been commissioned by an experienced superyacht owner and has been designed to meet their stringent requirements. The SLR 60 features detailed design accents that mirror those of her superyacht mothership. Following delivery of this first SLR 60, Windy Scandinavia AB is looking forward to the design going into production at the Windy yard in Sweden, making it the largest Windy available and establishing the 60-footer as the company's flagship.

Interior design is created

## by **Studio Liaigre**.

In the yachting industry,
the Liaigre signature is
synonymous with refined
materials, assemblies
and finishes.

Specifications

 Length over all 18.18 m • Beam 4.538 m Draft 1.25 m Fuel 4250 L Max speed 44 knots