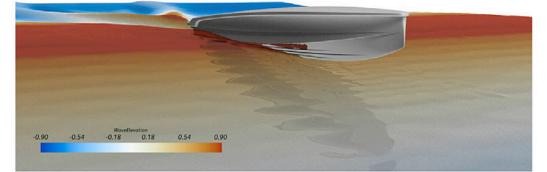

conducted. The SLR60 has been designed to operate in extreme sea conditions, with a generous flare to the bow and multiple chines on the hull keeping the boat as dry as possible.

As you would expect of a high-performance chaseboat from Windy, the SLR 60 will be able to traverse unprotected and open passages of water with ease. The full-height windscreen provides protection at high speed for those in the forward-facing seats and an increased fuel capacity, compared to other boats of her size, equips this luxury tender with an exceptionally long range of 850 nautical miles at 25 knots. Exhilarating to drive, this incredibly responsive vessel offers impressive acceleration and handling at speed.

## DESIGN OPTIMISATION

Cape Horn Engineering comments "We conducted a rigorous testing procedure to evaluate and assess the boat's performance in varying sea states. One of the main concerns of the client was the amount of spray that the yacht would experience when going through waves at speed. CFD investigations and analyses were conducted on how to minimise the spray or prevent spray being blown back into the boat. By optimising the design of the freeboard with a generous flare to the bow and giving special attention to the position of the multiple chines and spray rails this concern was addressed, keeping the boat as dry as possible".