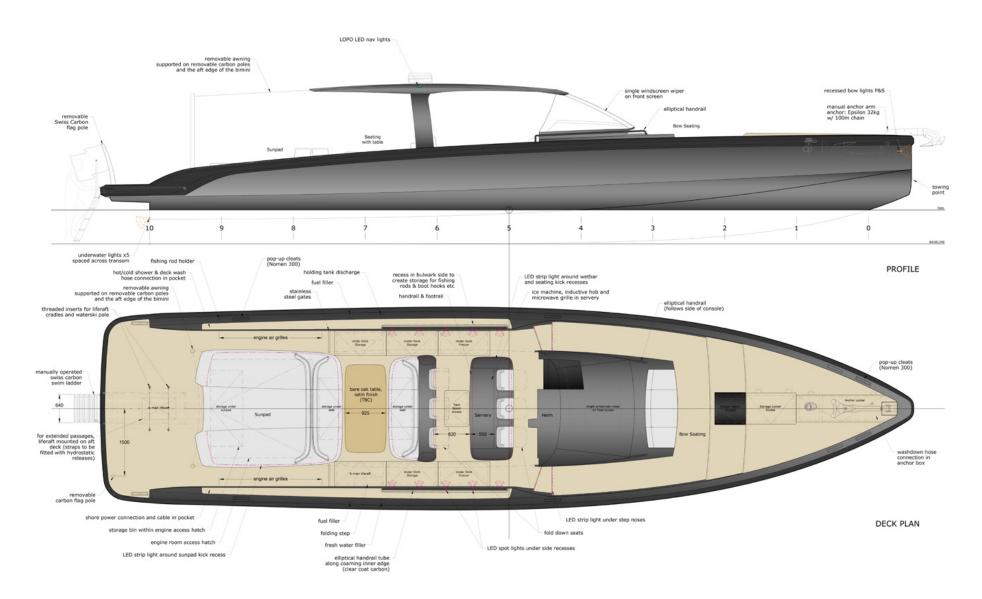

conducted. The SLR60 has been designed to operate in extreme sea conditions, with a generous flare to the bow and multiple chines on the hull keeping the boat as dry as possible.

As you would expect of a high-performance chaseboat from Windy, the SLR 60 will be able to traverse unprotected and open passages of water with ease. The full-height windscreen provides protection at high speed for those in the forward-facing seats and an increased fuel capacity, compared to other boats of her size, equips this luxury tender with an exceptionally long range of 850 nautical miles at 25 knots. Exhilarating to drive, this incredibly responsive vessel offers impressive acceleration and handling at speed.

## DESIGN OPTIMISATION

Cape Horn Engineering comments "We conducted a rigorous testing procedure to evaluate and assess the boat's performance in varying sea states. One of the main concerns of the client was the amount of spray that the yacht would experience when going through waves at speed. CFD investigations and analyses were conducted on how to minimise the spray or prevent spray being blown back into the boat. By optimising the design of the freeboard with a generous flare to the bow and giving special attention to the position of the multiple chines and spray rails this concern was addressed, keeping the boat as dry as possible".